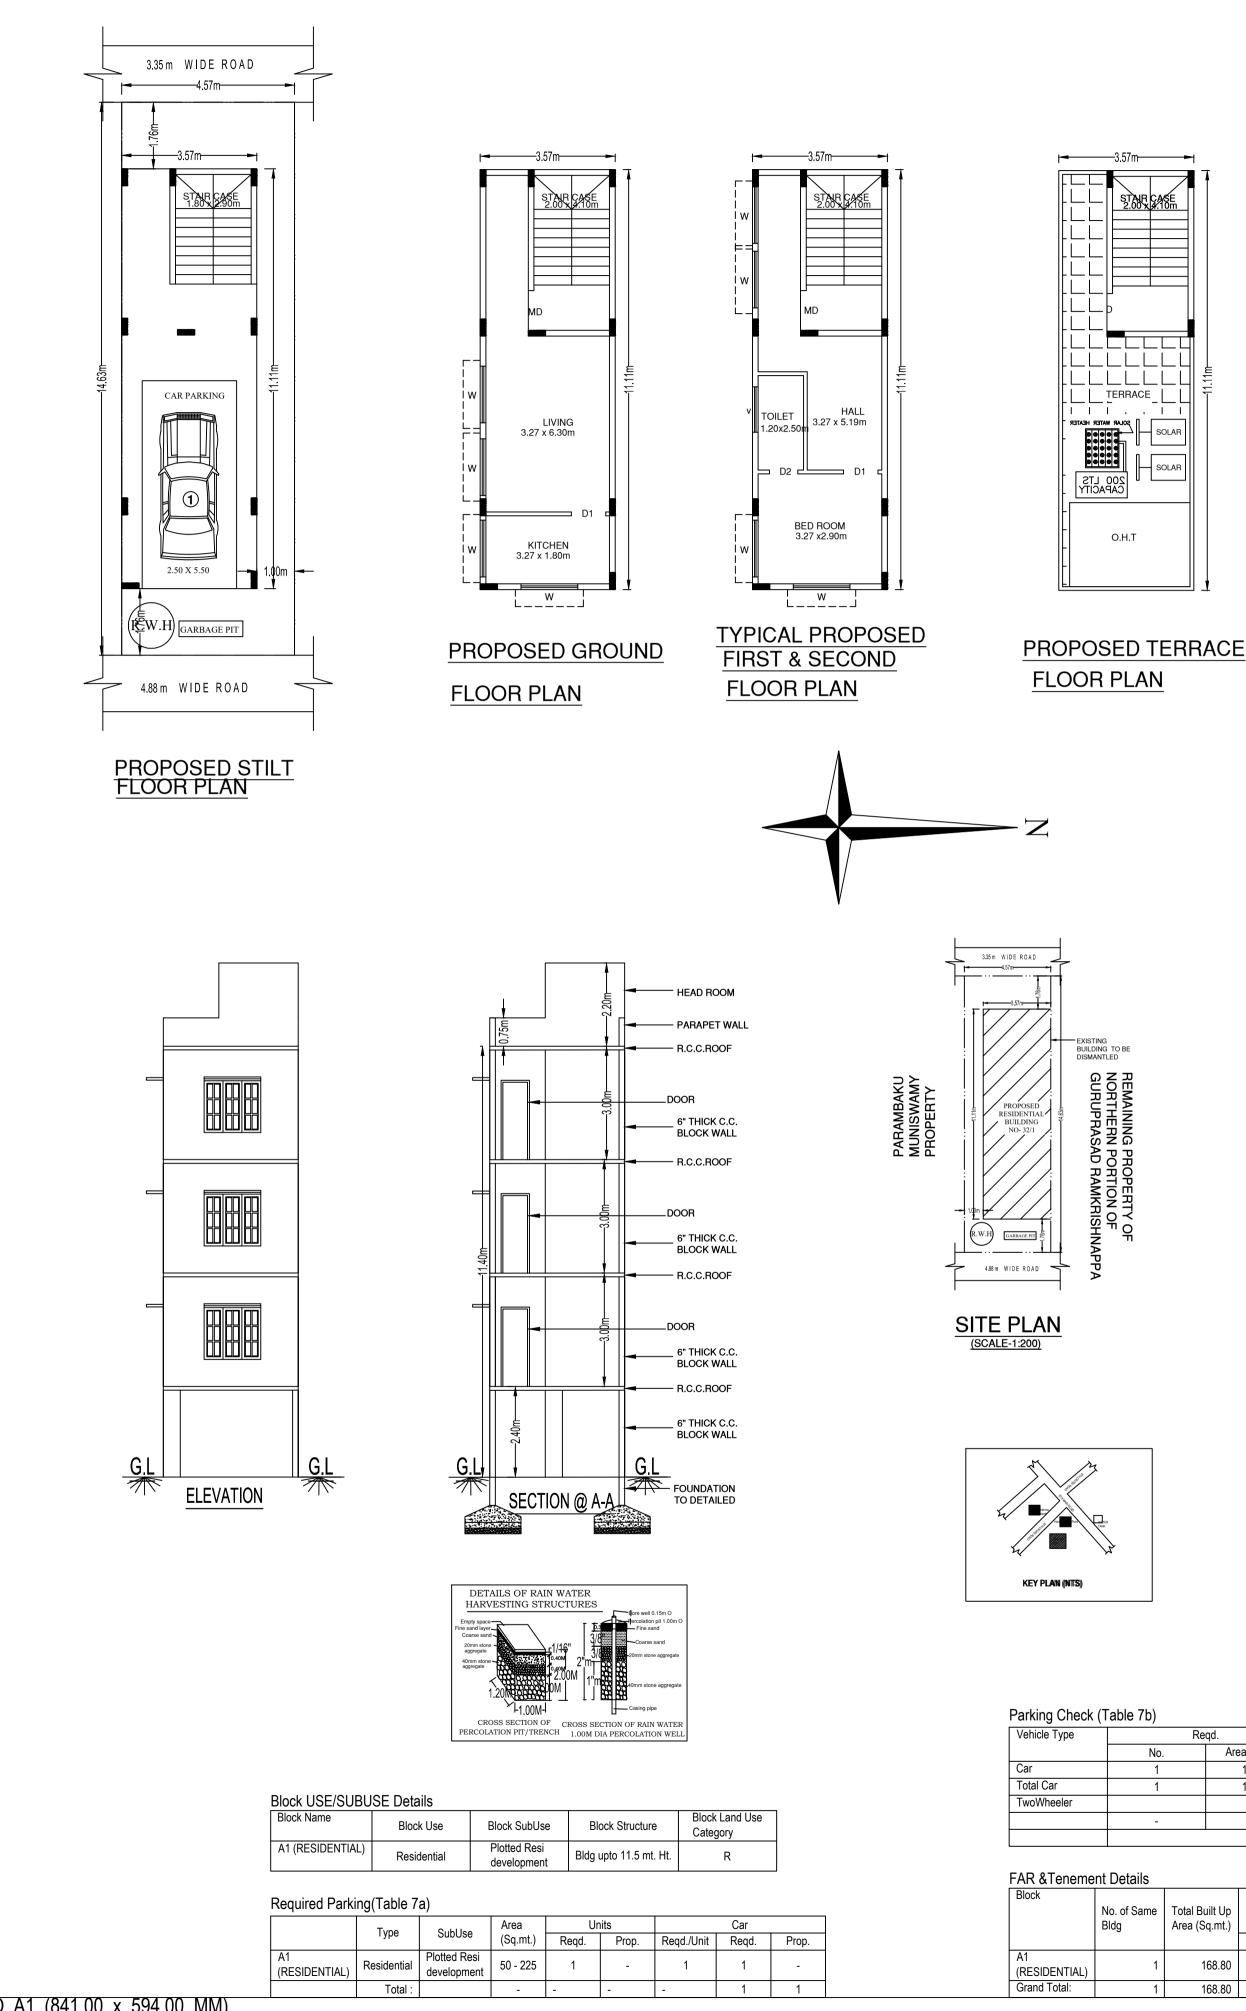

## Approval Condition :

This Plan Sanction is issued subject to the following conditions :

1. The sanction is accorded for. a).Consisting of 'Block - A1 (RESIDENTIAL) Wing - A1-1 (RESIDENTIAL) Consisting of STIL T, GF+2UF'.